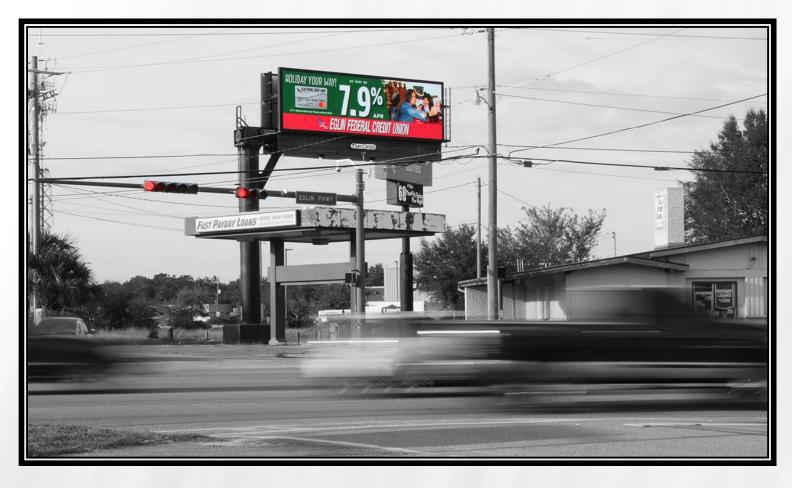

## Fort Walton, FL

DIGITAL BULLETIN # 100

Eglin Pkwy @ Racetrack Road Facing Northeast for Southbound Traffic

Enormous viewership is the result of a long read from eight lanes of traffic stopped at a slow traffic light. Busy intersection reaches people headed to largest employer - Eglin Air Force Base, as well as Destin Airport, Walmart, boating/golfing/beach paradise of Shalimar, Fort Walton and Destin.

TierOne sells a maximum of nine :07 ads, so your ad appears once per minute 24/7.

FDOT Weekly Traffic: 334,250

GeoPath Wkly 18+ Imps: 258,955

• Display Size: 10' (h) x 30' (w)

• Spot / Loop: 7 seconds / 63 seconds