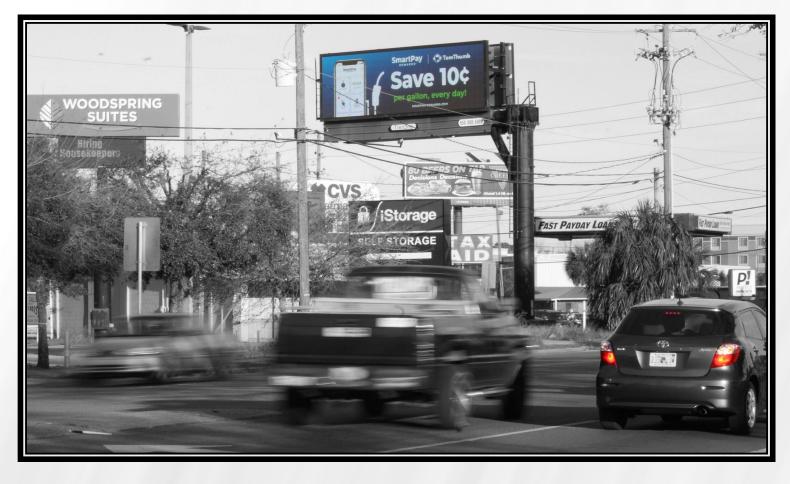

## Fort Walton, FL

## DIGITAL BULLETIN # 101

Racetrack Road @ Eglin Pkwy Facing West for Eastbound Traffic

This face is at the busiest traffic light/intersection in the area, in fact it's one of the few intersections where three lanes in one direction intersect with four lanes. Traffic is either headed north to Eglin Air Force Base, or south towards Fort Walton and Destin. Area is dense w/ shopping and sign is well read from CVS and Publix parking lots.

TierOne sells a maximum of eight :08 ads, so your ad appears once per minute 24/7.

• FDOT Weekly Traffic: 162,750

GeoPath Wkly 18+ Imps: 76,698

• Display Size: 10' (h) x 30' (w)

• Spot / Loop: 8 seconds / 64 seconds