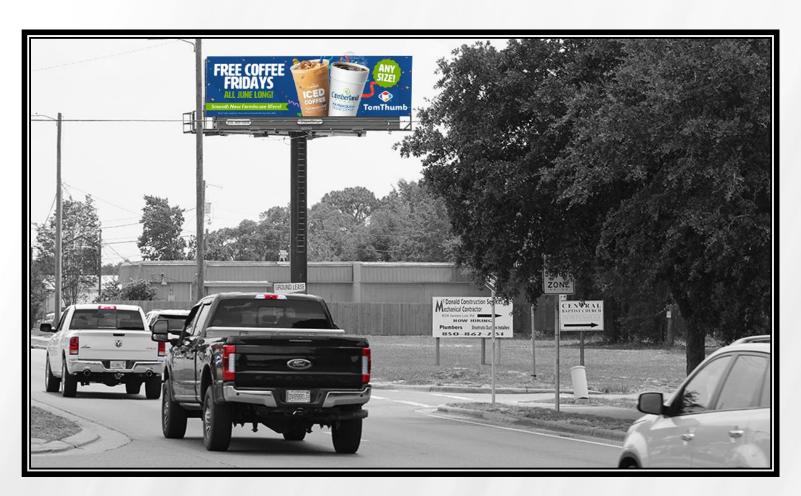

## Fort Walton, FL STATIC BULLETIN # 102

Racetrack Road @ James Lee Rd Facing West for Eastbound Traffic

Directly across the street from Choctawhatchee High School and just down the street from Pryor Middle School, this sign reaches young Okaloosa parents. Area is home to many homeowners and the Fort Walton Beach Medical Center. This traffic is headed to Eglin, Shalimar, Fort Walton or Destin.

- FDOT Weekly Traffic: 98,000
- GeoPath Wkly 18+ Imps: 131,870
- Display Size: 10'6" (h) x 36' (w)
- Illumination: Yes
- Restrictions: No Restrictions
- Specs: tieronebillboards.com/specs
- Read: Right