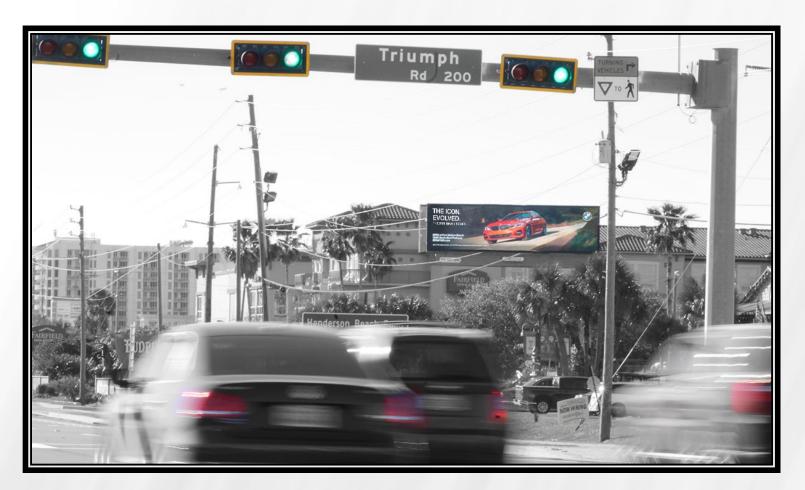

## Destin, FL DIGITAL BULLETIN # 112

Hwy 98 @ Fudpucker's Facing East for Westbound Traffic

In the heart of the Destin playground, immediately across 98 from Henderson Beach this digital delivers non stop local traffic, and family vacationers. Traffic here is up 8% over the past three years. Next stops include Indian Bayou Golf Club, Destin Airport, Crab Island, condos, marina's and Hurlburt Field.

TierOne sells a maximum of nine :07 ads, so your ad appears once per minute 24/7 and rates are kept as low as possible.

- FDOT Weekly Traffic: 196,000
- GeoPath Wkly 18+ Imps: 110,292
- Display Size: 10' (h) x 36' (w)
- Spot / Loop: 7 seconds / 63 seconds
- Restrictions: No Adult Content
- Specs: tieronebillboards.com/specs
- Read: Right