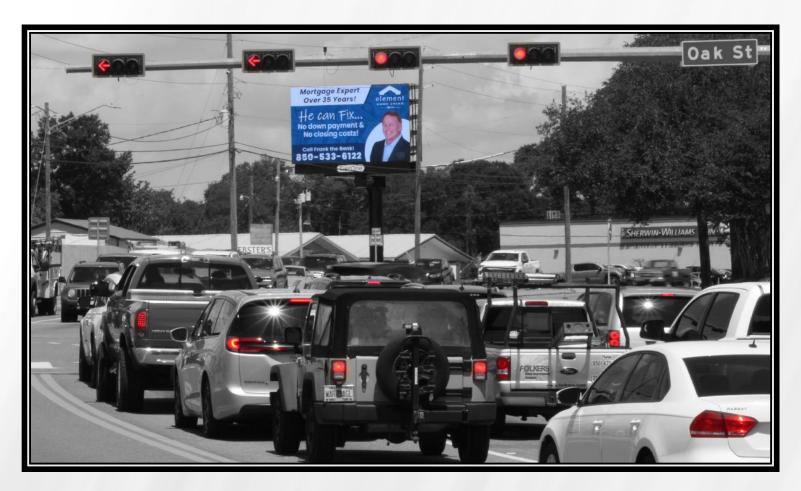

## Fort Walton, FL DIGITAL BULLETIN # 121

Beal @ Mary Esther Facing South for Northbound Traffic

Put on your sunglasses because this brilliant baby is low and center while you sit at the long Mary Esther traffic light. The board is shaped like a TV to stand out, which also positions your ad closer to the road. This is retail nirvana too, because a left turns brings you to Home Depot, while Sam's Club & Walmart are straight ahead.