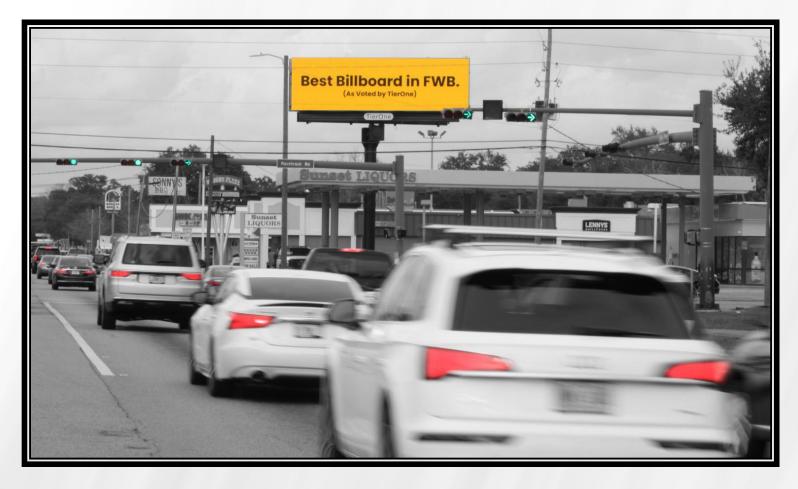

## Fort Walton, FL

DIGITAL BULLETIN # 134

## Beal & Racetrack Facing South for Northbound Traffic

This is the best read in Fort Walton. As motorists sit at the light this 10'6 X 36' is front and center in the windshield. The light is long, as is the read. Traffic is turning onto Racetrack into downtown or headed straight north to auto row, Fort Walton - Destin Hospital, Okaloosa Technical College, Destin-Fort Walton Beach Airport, Eglin Air Force Base, Niceville and Crestview.

TierOne sells a maximum of nine :07 ads, so your ad appears once per minute 24/7.

FDOT Weekly Traffic: 245,000

GeoPath Wkly 18+ Imps: 194,409

• Display Size: 10'6" (h) x 36' (w

Spot / Loop: 7 seconds / 63 seconds