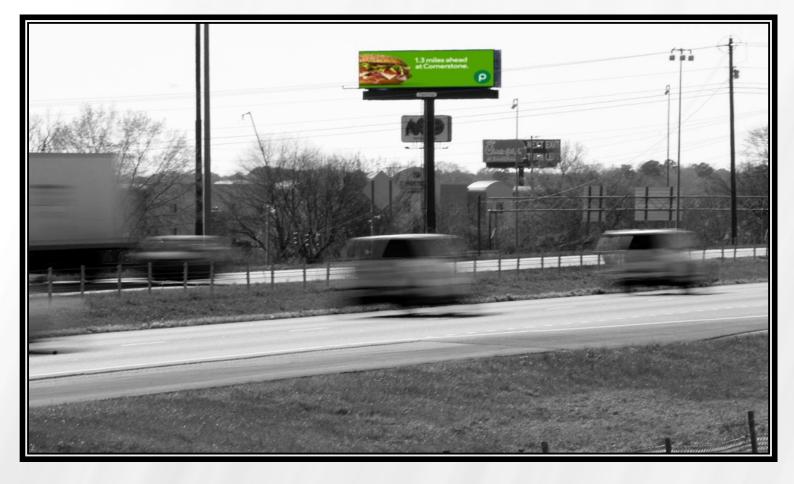

## Montgomery, AL

DIGITAL BULLETIN # 201

I-85 Inbound, Chantilly Parkway Facing East for Westbound Traffic

This 14 X 48 digital board at Exit 11 on I-85 is a great windshield read - not too high and not too low. Travelers are headed to Eastchase, Taylor Rd or downtown Montgomery. Exit 11 is the key exit into the heart of the action at upscale Eastchase, and the major Eastchase shopping/dining hub. This is a must if you want to reach money.

TierOne sells a maximum of eight :08 ads, so your ad appears once per minute 24/7.

ALDOT Weekly Traffic: 213,234

GeoPath Wkly 18+ Imps: 178,197

• Display Size: 14' (h) x 48' (w)

• Spot / Loop: 8 seconds / 64 seconds