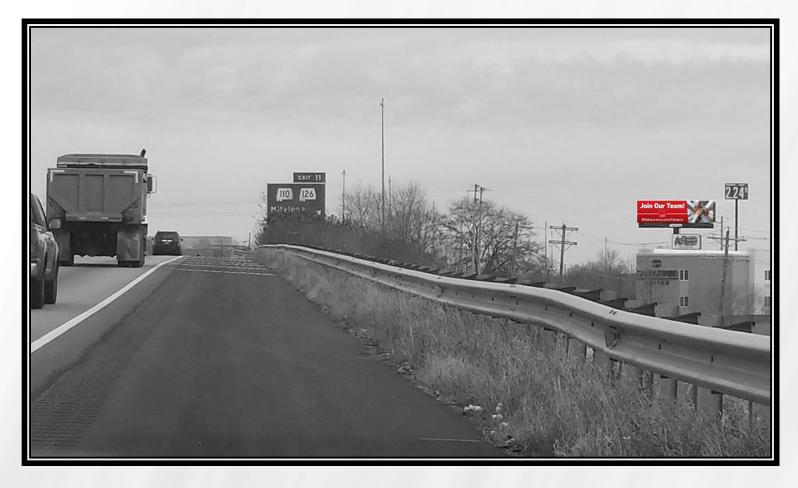

## Montgomery, AL

DIGITAL BULLETIN # 202

I-85 Inbound, Chantilly Parkway Facing West for Eastbound Traffic

This right hand 14 X 48 digital board at Exit 11 on I-85 is a tall beacon reaching thousands daily headed out of Downtown Montgomery and into Eastchase, rapidly developing Pike Road and eventually Atlanta. Exit 11 is the key exit into the heart of the action at upscale Eastchase, and the sign offers a secondary read from the very busy Eastchase Parkway.

TierOne sells a maximum of eight :08 ads, so your ad appears once per minute 24/7.

ALDOT Weekly Traffic: 213,234

GeoPath Wkly 18+ Imps: 114,682

• Display Size: 14' (h) x 48' (w)

• Spot / Loop: 8 seconds / 64 seconds