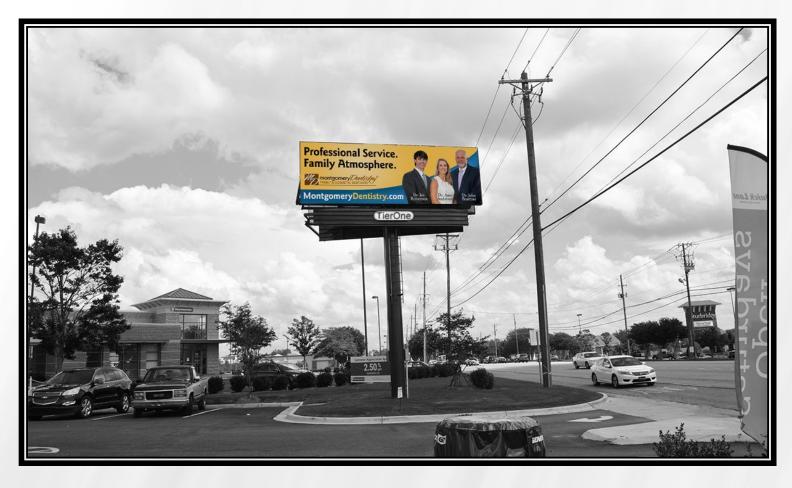

## Montgomery, AL

DIGITAL BULLETIN # 203

Vaughn Rd at Taylor Rd
Facing West for Eastbound Traffic

Digital face is located at one of the busiest intersections in the East side of Montgomery. It sits adjacent to a movie theater, retail shops, three grocery stores, and Montgomery Suburbs. Audience has high Korean concentration.

TierOne sells a maximum of eight :08 ads, so your ad appears once per minute 24/7.

ALDOT Weekly Traffic: 113,323

GeoPath Wkly 18+ Imps: 50,717

Display Size: 8' (h) x 22' (w)

• Spot / Loop: 8 seconds / 64 seconds