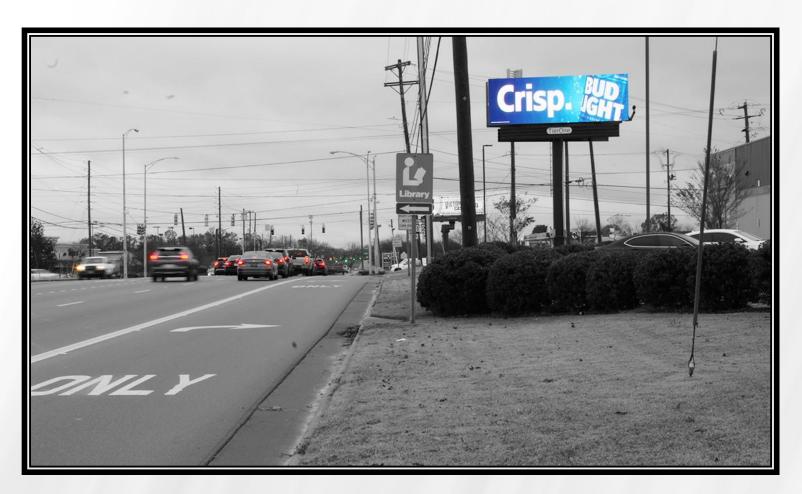

## Montgomery, AL DIGITAL BULLETIN # 204

Vaughn Rd at Taylor Rd Facing East for Westbound Traffic

Digital face is located at one of the busiest intersections in the East side of Montgomery. It sits adjacent to a movie theater, retail shops, three grocery stores, and Montgomery Suburbs. Audience has high Korean concentration.

TierOne sells a maximum of eight :08 ads, so your ad appears once per minute 24/7.

- ALDOT Weekly Traffic: 113,323
- GeoPath Wkly 18+ Imps: 52,428
- Display Size: 8' (h) x 22' (w)
- Spot / Loop: 8 seconds / 64 seconds
- Restrictions: No Adult Content
- Specs: tieronebillboards.com/specs
- Read: Right