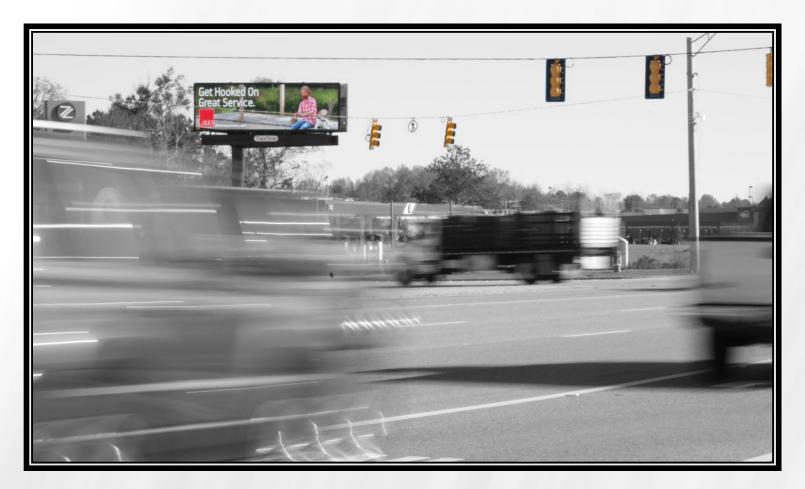

## Montgomery, AL DIGITAL BULLETIN # 207

Chantilly Parkway at Eastchase Parkway Facing North for Southbound Traffic

12 X 36 is located at a major entrance to the busiest shopping center in Montgomery (includes Home Depot and Walmart), and targets people headed to Pike Rd. With tons of nearby restaurants, shopping and banks, traffic here never stops. Audience is upscale; 36% owns a home and 33% earn over \$100K+.

TierOne sells a maximum of nine :07 ads, so your ad appears once per minute 24/7 and rates are kept as low as possible.

- ALDOT Weekly Traffic: 107,657
- GeoPath Wkly 18+ Imps: 25,876
- Display Size: 12' (h) x 36' (w)
- Spot / Loop: 7 seconds / 63 seconds
- Restrictions: No Adult Content
- Specs: tieronebillboards.com/specs
- Read: Left