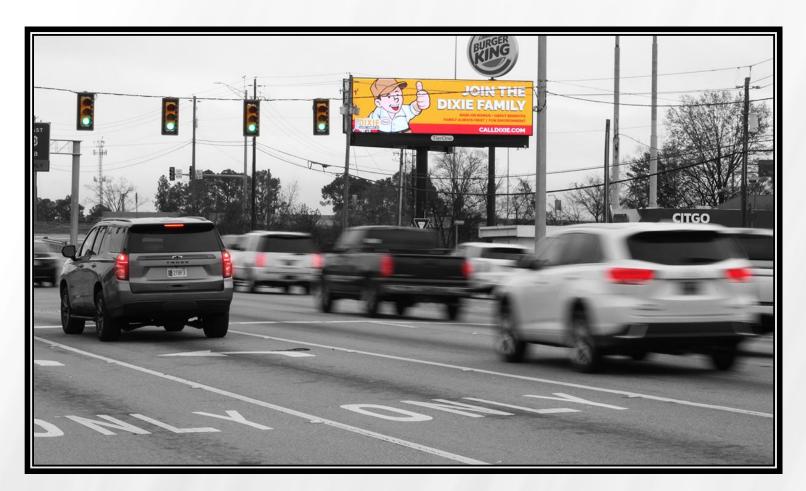

## Eastern Blvd @ I-85 Facing South for Northbound Traffic

Make a statement. Huge 14' X 48' right hand read can be seen all the way down Eastern Boulevard and from the five-lane traffic light just before the North/South entrance to I-85. This market-best sign reaches motorists headed north and is right before Sam's Club as well as Auto Row destinations Toyota, Lexus, GMC, Buick, BMW, Chevy, VW and Nissan. Ads here are not missed because traffic is slow, lights are long, sign is set low for max view shed, and image is from latest state of the art screen.

TierOne sells a maximum of eight :08 ads, so your ad appears once per minute 24/7.

- ALDOT Weekly Traffic: 153,149
- GeoPath Wkly 18+ Imps: 301,163
- Display Size: 14' (h) x 48' (w)
- Illumination: Yes
- Restrictions: No Restrictions
- Specs: tieronebillboards.com/specs
- Read: Right