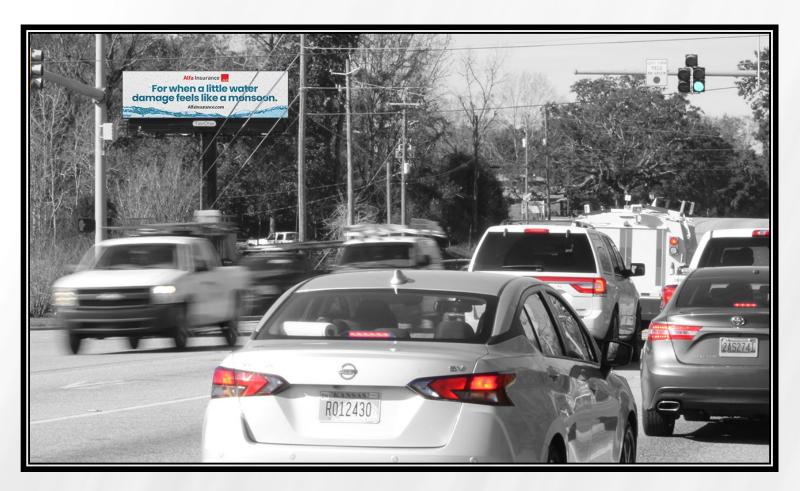

## Mobile, AL DIGITAL BULLETIN # 303

Old Shell Rd @ Cody Rd Facing East for Westbound Traffic

This 10'6 X 36' left hand digital reads to travelers stopped at a traffic light and on their way to the shopping frenzy on Schillinger Road. Old Shell runs parallel to Airport Blvd, so the locals know it as the easy route to Starbucks, Walmart, Kohl's, Home Depot, Target and The Shops on Schillinger. Location is extra special because there is no clutter here, this will be the first digital in the area, and the sign reaches people from upscale Country Club, high end Park Hill and students from the University of South Alabama.

TierOne sells a maximum of eight :08 ads, so your ad appears once per minute 24/7.

- ALDOT Weekly Traffic: 57,435
- GeoPath Wkly 18+ Imps: 48,039
- Display Size: 10'6" (h) x 36' (w)
- Illumination: Yes
- Restrictions: No Restrictions
- Specs: tieronebillboards.com/specs
- Read: Left