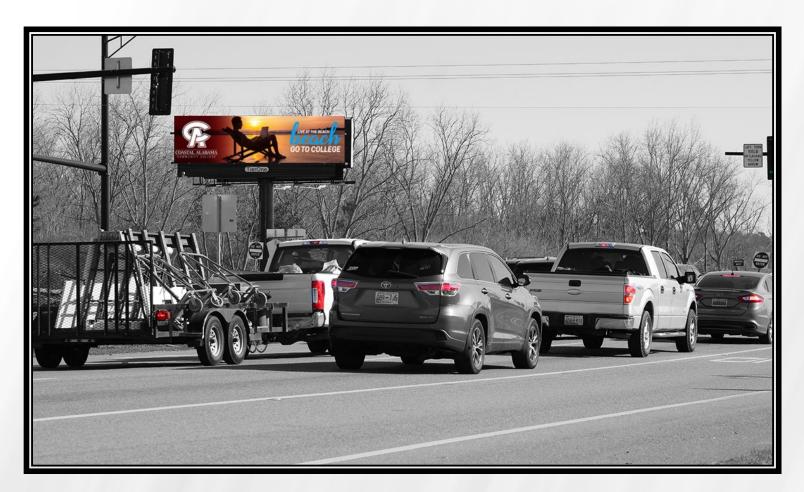

## Mobile, AL DIGITAL BULLETIN **# 305**

Baldwin Beach Expressway/CO RD 32 Facing North for Southbound Traffic

This digital located at a traffic light is one of the first billboards seen by people driving to Summerdale, Foley, and Gulf Shores from Robertsdale, Mobile, Loxley and I-10. This road is the express North/South artery for East Mobile. Located at the light so the read is long. Traffic is extra heavy in the summer as this is the key route to tourist destinations including Alabama Gulf Coast Zoo, The Wharf, Gulf State Park, The Track Amusement Park and countless marinas.

TierOne sells a maximum of nine :07 ads, so your ad appears once per minute 24/7.

- ALDOT Weekly Traffic: 69,716
- GeoPath Wkly 18+ Imps: 22,589
- Display Size: 10'6" (h) x 36' (w)
- Illumination: Yes
- Restrictions: No Restrictions
- Specs: tieronebillboards.com/specs
- Read: Left