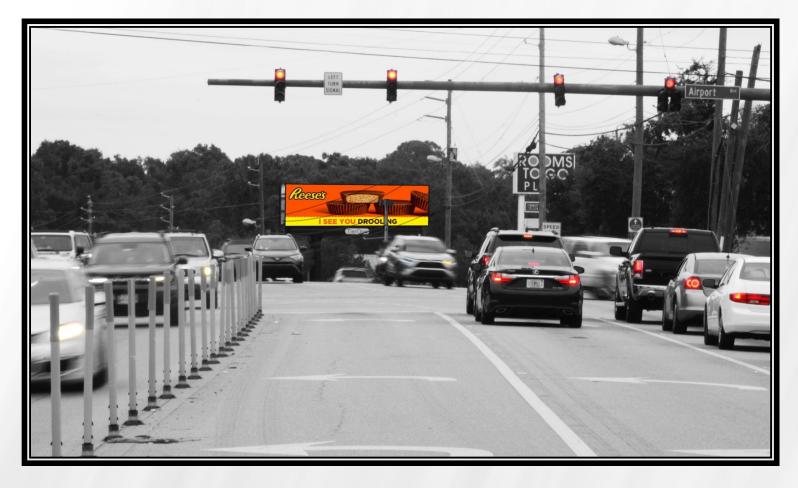

## Pensacola, FL

DIGITAL BULLETIN # 130

## North Davis @ Airport Blvd Facing South for Northbound Traffic

This right read is located at the center of the universe – it the most exciting addition to the Pensacola landscape since the Seville Tower was built in 1910. Face can be read from the Airport traffic light by all the traffic heading north through long stretches of retail to I-10, Ferry Pass, HCA Florida Hospital, University of West Florida and North Pensacola.

TierOne sells a maximum of nine :07 ads, so your ad appears once per minute 24/7.

FDOT Weekly Traffic: 117,500

GeoPath Wkly 18+ Imps: 88,848

Display Size: 10'6" (h) x 36' (w)

Spot / Loop: 7 seconds / 63 seconds