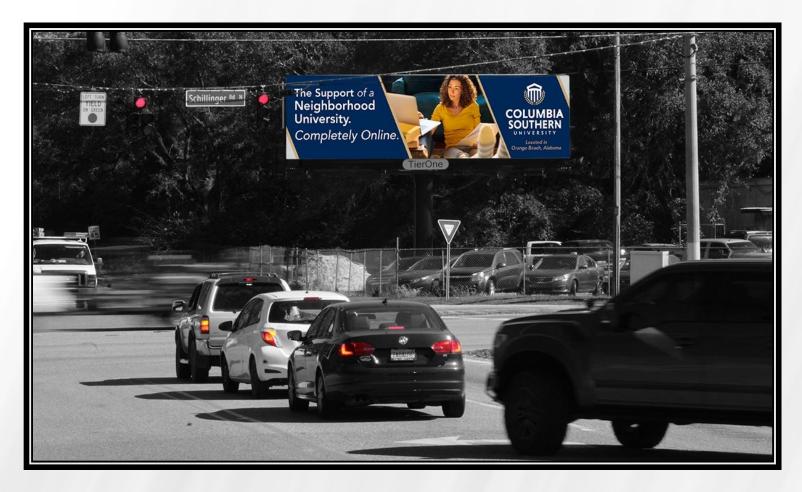

## DIGITAL BULLETIN # 318

Howells Ferry at the Corner of Schillinger Facing West for East Traffic

This digital has the best "windshield" read in Mobile; it sits low to the ground and reads to traffic stopped at the Schillinger red light. Motorists are from the upscale Scenic Hill area & Allentown Elementary School, heading east towards downtown Mobile.

TierOne sells a maximum of eight :08 ads, so your ad appears once per minute 24/7.

ALDOT Weekly Traffic: 31,913

GeoPath Wkly 18+ Imps: 129,535

• Display Size: 10'6" (h) x 36' (w)

• Illumination: Yes

Restrictions: No Restrictions