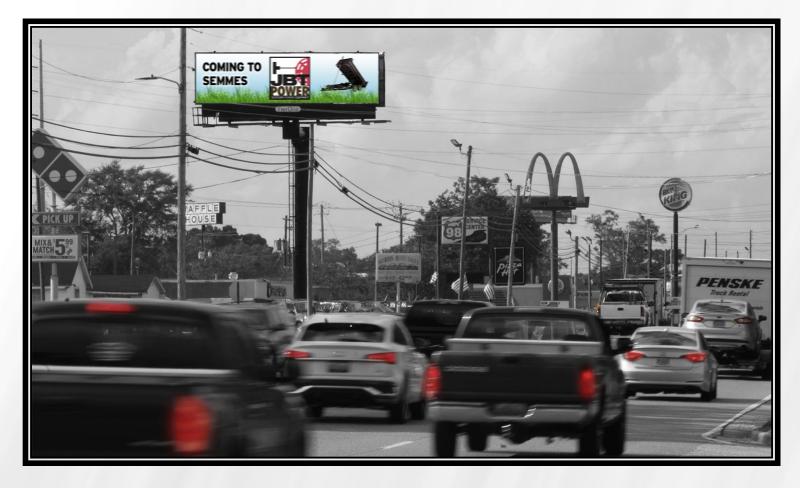

## Moffett Rd/Dogwood Drive Facing Southeast for Northwest Traffic

This left hand digital (the first in the area) on the Semmes/Mobile border delivers everyone leaving the city heading to Semmes and to the large shopping there. The area tends to be congested, especially during evening rush as people travel home. The next 300 yards includes McDonalds, Burger King, Arby's, Moe's BBQ, Waffle House, Little Caesars, Papa Johns, and Walmart.

TierOne sells a maximum of nine :07 ads, so your ad appears once per minute 24/7.

ALDOT Weekly Traffic: 101,458

GeoPath Wkly 18+ Imps: 51,333

• Display Size: 10'6" (h) x 36' (w)

• Illumination: Yes

Restrictions: No Restrictions