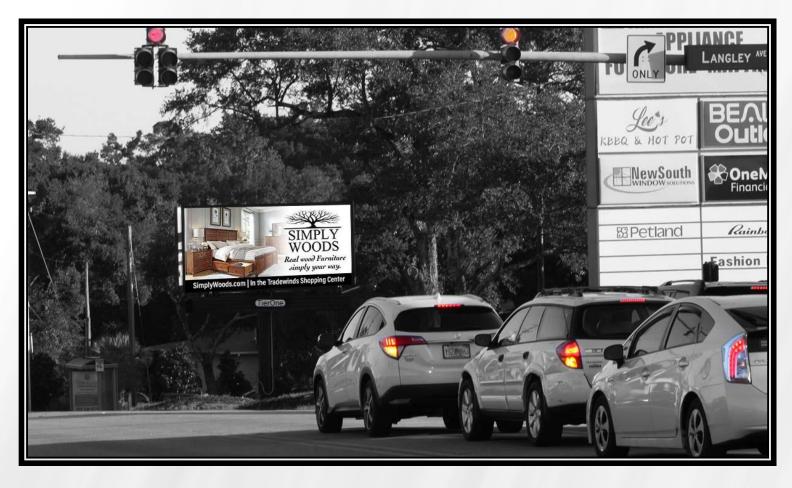

## Pensacola, FL

DIGITAL BULLETIN # 122

North Davis Highway @ Langley Avenue Facing North for Southbound Traffic

The right hand read at the Pensacola Square Shopping Mall sits at a busy light, on the packed North Davis Highway. This stretch is retail nirvana and is around the corner from Sam's Club, Lowe's, Rooms To Go, Best Buy, and the Cordova Mall.

TierOne sells a maximum of eight :08 ads, so your ad appears once per minute 24/7.

FDOT Weekly Traffic: 117,500

GeoPath Wkly 18+ Imps: 51,341

• Display Size: 11' (h) x 22' (w)

• Spot / Loop: 8 seconds / 64 seconds