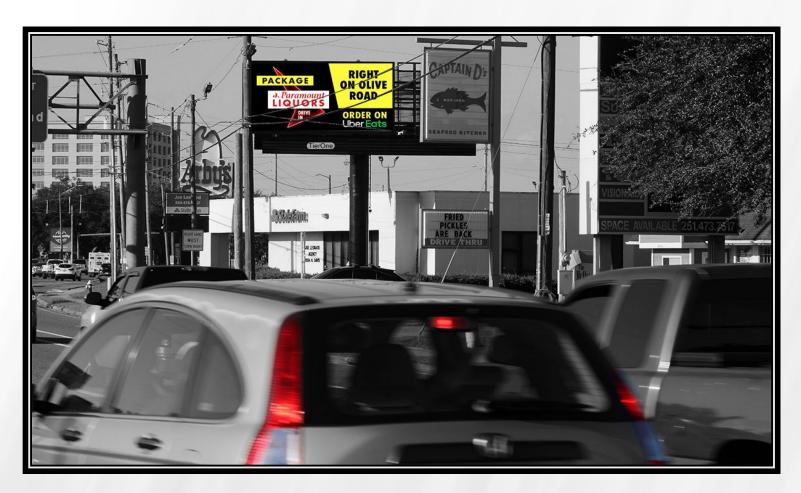

## Pensacola, FL DIGITAL BULLETIN # 124

North Davis @ East Olive Rd Facing South for Northbound Traffic

Want efficient? This is efficient. This small sign is mighty and inexpensive because of a short read. Traffic here at North Davis is extremely high because the road is a staggering six lanes wide and all of them are busy.

TierOne sells a maximum of eight :08 ads, so your ad appears once per minute 24/7.

- FDOT Weekly Traffic: 236,250
- GeoPath Wkly 18+ Imps: 136,617
- Display Size: 11' (h) x 22' (w)
- Spot / Loop: 8 seconds / 64 seconds
- Restrictions: Insurance
- Specs: tieronebillboards.com/specs
- Read: Right