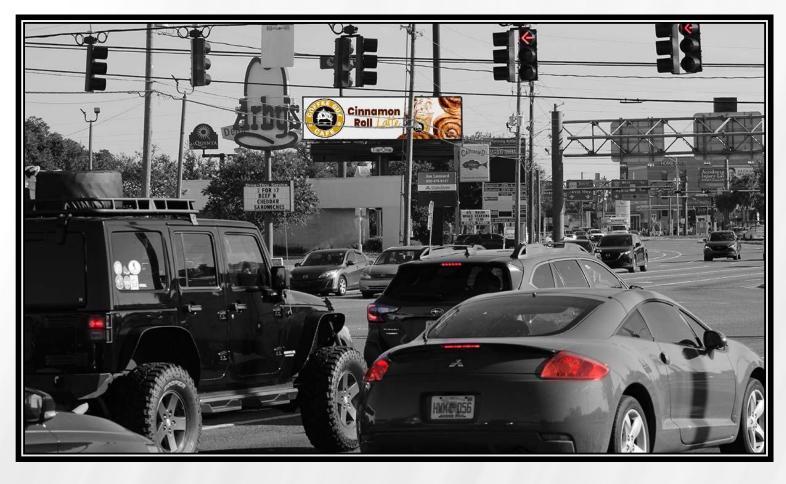

## Pensacola, FL

DIGITAL BULLETIN # 125

North Davis @ East Olive Rd Facing North for Southbound Traffic

100% of this traffic is headed to I-10 or Downtown Pensacola - it is super busy. The sign is in the windshield from all six lanes at the traffic light, so when combined with the congestion this is among the longest reads in Pensacola.

TierOne sells a maximum of eight :08 ads, so your ad appears once per minute 24/7.

FDOT Weekly Traffic: 236,250

GeoPath Wkly 18+ Imps: 164,371

• Display Size: 10' (h) x 36' (w)

• Spot / Loop: 8 seconds / 64 seconds