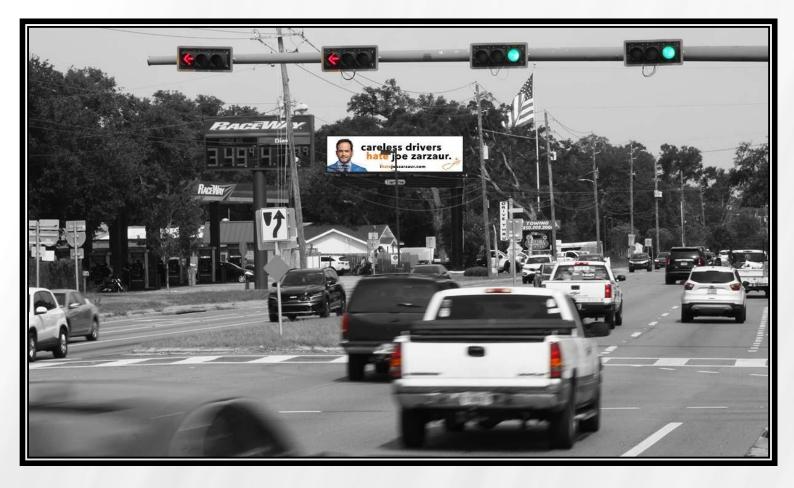

## Airport Blvd @ I-110 Facing West for Eastbound Traffic

This is an InBound Gem reaching people coming from West Pensacola and I-110 heading to the downtown/Cordova retail corridor including the Airport, Sacred Heart Hospital, Lowe's, Sam's Club, Best Buy, Rooms To Go, Cordova Commons and the Cordova Mall. No billboard buy Is complete without Airport Boulevard coverage.

TierOne sells a maximum of eight :08 ads, so your ad appears once per minute 24/7.

• FDOT Weekly Traffic: 101,500

GeoPath Wkly 18+ Imps: 73,194

• Display Size: 10' (h) x 36' (w)

• Spot / Loop: 8 seconds / 64 seconds