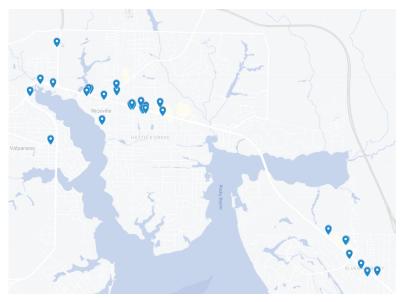

# Niceville Inside Out Net

Venues As Of 2/1/24

- American Legion Post 221
- ATA Martial Arts
- Bamboo Sushi Niceville
- Beachside Pediatrics Associates
- Bluewater Fitness
- Bow Tie Nail Bar
- Byrds Seafood Market
- CD Williamson Karate
- Chapala Mexican Restaurant
- Fresh Greece Pizza
- Fuel Bootcamp
- Glass Doctor
- Honey Bee Ice Cream & Arcade
- Laura's Pet & Horse
- Niceville Smiles

- Niceville Urgent Care
- Pak Mail
- Paradise Liquor
- Pepitos
- Rollin EZ
- So Stinkin Cute
- Southern Roots Salon & Spa
- TN Nail & Skin Care
- Total Laundry Services
- Workout Anytime
- Zero Gravity Athletics
- Select Physical Therapy
- Platinum Chiropractic
- Eye MD of Niceville
- Bluewater Bay Golf Course