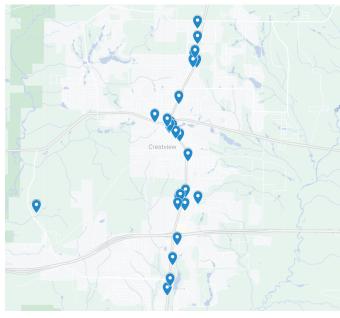

## Crestview Inside Out Net

Venues As Of 5/2/24

- Beyond Wax Studio
- Sofi's Nails
- Crestview Urgent Care
- Brooklyn Pizza
- Good Things Donuts Inc
- · Rustic Reflections
- ATA Martial Arts Crestview
- AmVet Post 35
- Taco Town
- Alpha Cutz
- El Paso Tacos & Tequila
- Perfect Fit
- Sunset Liquors
- Tacos Way
- Connect With Flowers
- Crooked Tale Gastropub
- Rollin F7 Tobacco

- Black Sheep Barbers
- Tight Shoe Lady Salon
- Beltone
- Crestview Riviera Fitness
- Triple Threat Dance Collective
- Hub City Soapery LLC
- Flip Flop Shop
- Task Force Pizza
- STO Outfitter
- Eagles Nest Restaurant
- · Eagles Nest Beer Garden
- Crestview Pharmacy
- Sage Hydration
- Hub City Barbers
- Eagles Nest Driving Range