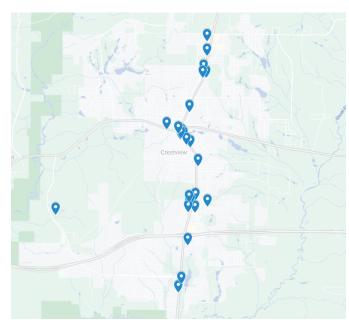

## **Crestview Inside Out Net**

Venues As Of 6/12/24

- Beyond Wax Studio
- Sofi's Nails
- Crestview Urgent Care
- Brooklyn Pizza
- Good Things Donuts Inc
- Rustic Reflections
- ATA Martial Arts Crestview
- AmVet Post 35
- Taco Town
- Alpha Cutz
- El Paso Tacos & Tequila
- Sunset Liquors
- Tacos Way
- Connect With Flowers
- Crooked Tale Gastropub
- Rollin EZ Tobacco

- Black Sheep Barbers
- Tight Shoe Lady Salon
- Beltone
- Crestview Riviera Fitness
- Triple Threat Dance Collective
- Hub City Soapery LLC
- Flip Flop Shop
- Task Force Pizza
- STO Outfitter
- Eagles Nest Restaurant
- Eagles Nest Beer Garden
- Sage Hydration
- Hub City Barbers
- Lloyd's Glass