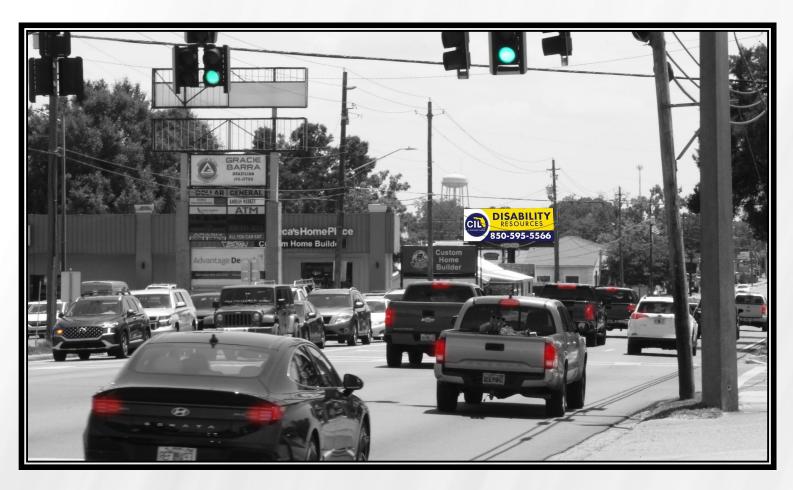

North Ferdon @ Stillwell Blvd Facing North for Southbound Traffic

Crestview is growing fast, and Ferdon into and out of town is jam packed with traffic. This inbound Ferdon left read is set at the perfect height, visible from the Stillwell light and reads to all traffic headed inbound to downtown, Walmart, Loews, Highway 90 and to I-10.