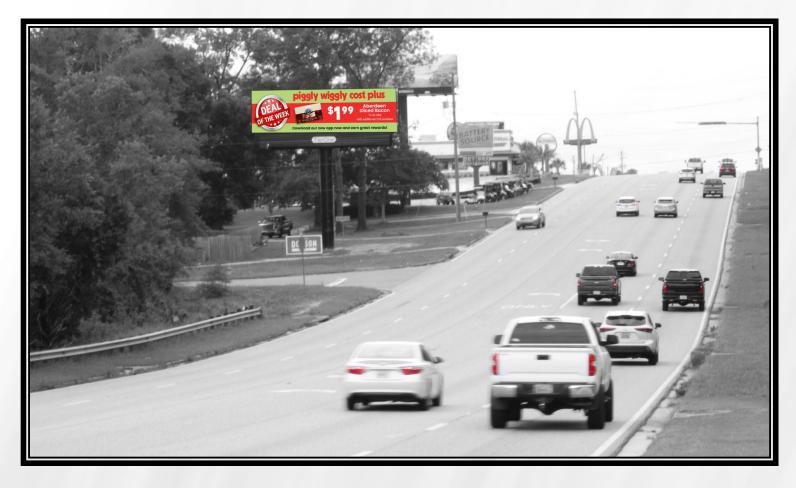

## Mobile, AL

## DIGITAL BULLETIN # 315

Schillinger Road @ Flint Ridge Rd Facing North for Southbound Traffic

This digital is the gateway to the Schillinger Square Shopping Mall, and reads to massive traffic on Schillinger. Don't look at this sign hungry because the next few hundred yards is home to Waffle House, McDonalds, El Giro Mexican, Subway, Mob Boss, Yellow Hammer Coffee, Pizza Hut, Foosackly's and Japanese Express.

TierOne sells a maximum of eight :08 ads, so your ad appears once per minute 24/7.

ALDOT Weekly Traffic: 74,414

• GeoPath Wkly 18+ Imps: 45,636

• Display Size: 10'6" (h) x 36' (w)

• Restrictions: No Restrictions