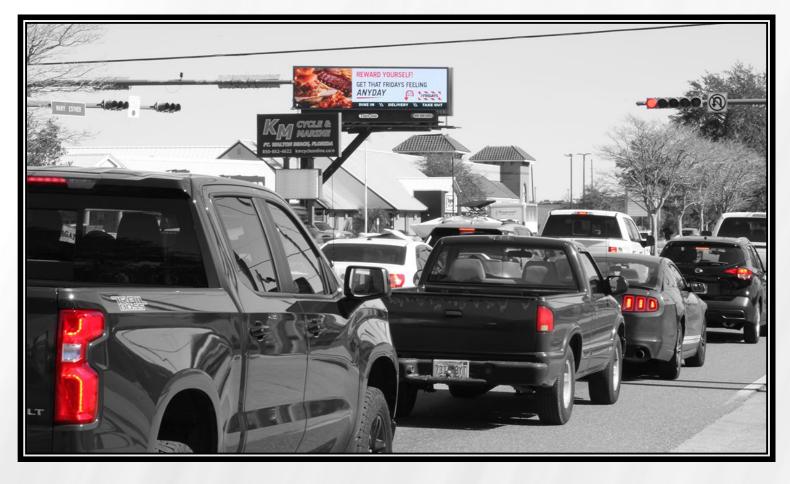

## Mary Esther CTO @ Sun Plaza Facing Southwest for Northeast Traffic

Digital reads to a long traffic light, reaches a high concentration of retail shoppers, and sits at the edge of Sun Plaza which includes Aldi's, Office Depot, Publix, Bealls Outlet, TJ Maxx, and Petland, with a Home Dept and Walgreens directly across the street. Just ahead is Beal Parkway leading to Okaloosa Island, Fort Walton Beach Medical Center, and Airport.

TierOne sells a maximum of nine :07 ads, so your ad appears once per minute 24/7.

FDOT Weekly Traffic: 162,750

GeoPath Wkly 18+ Imps: 262,877

• Display Size: 10' (h) x 36' (w)

• Spot / Loop: 8 seconds / 63 seconds