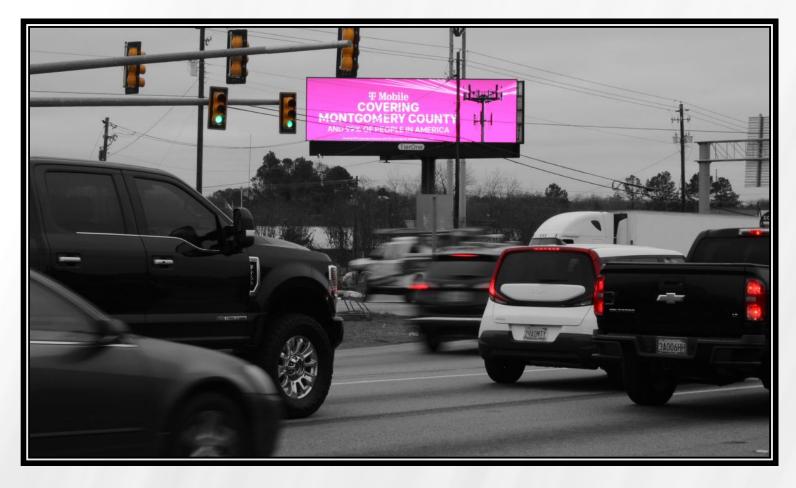

## Eastern Blvd @ I-85 Facing North for Southbound Traffic

Welcome to Montgomery. This 14' X 48' reads to all southbound Eastern Boulevard traffic stopped at a four lane traffic light, and is a head on read from the the exit ramp off I-85 at exit 6. Traffic is headed into a retail gauntlet that includes Lowes, Aldi, Home Depot, Walmart, AT&T, Verizon, T-Mobile, and also cultural points of interest including Montgomery Museum of Fine Arts, Alabama Shakespeare Festival and Blount Cultural Park. Read to the sign is special because face is set low for maximum view shed, and the screen is brand new tech.

TierOne sells a maximum of eight :08 ads, so your ad appears once per minute 24/7.

ALDOT Weekly Traffic: 147,144

GeoPath Wkly 18+ Imps: 299,229

• Display Size: 14' (h) x 48' (w)

Illumination: Yes

Restrictions: No Restrictions