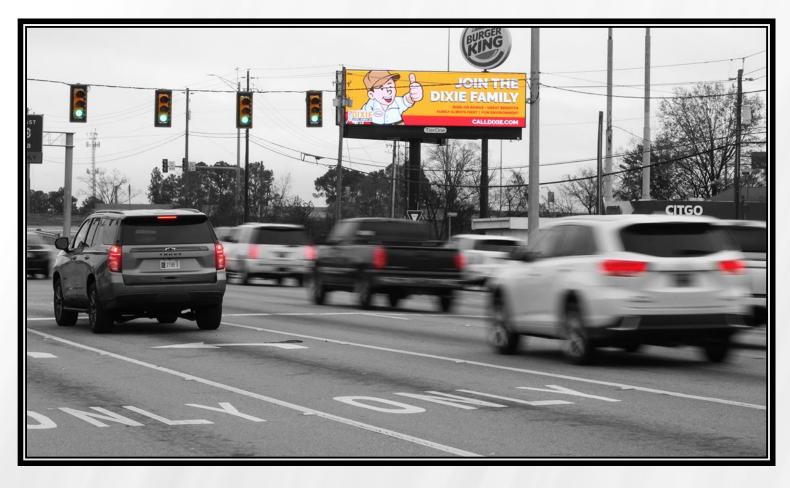

## Eastern Blvd @ I-85 Facing South for Northbound Traffic

Make a statement. Huge 14' X 48' right hand read can be seen all the way down Eastern Boulevard and from the five-lane traffic light just before the North/South entrance to I-85. This market-best sign reaches motorists headed north and is right before Sam's Club as well as Auto Row destinations Toyota, Lexus, GMC, Buick, BMW, Chevy, VW and Nissan. Ads here are not missed because traffic is slow, lights are long, sign is set low for max view shed, and image is from latest state of the art screen.

TierOne sells a maximum of eight :08 ads, so your ad appears once per minute 24/7.

ALDOT Weekly Traffic: 153,149

GeoPath Wkly 18+ Imps: 308,912

• Display Size: 14' (h) x 48' (w)

• Illumination: Yes

Restrictions: No Restrictions