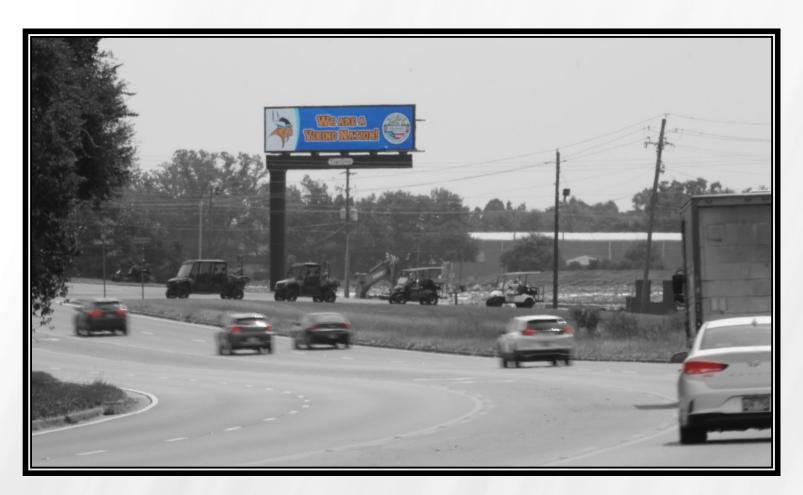

## Mobile, AL DIGITAL BULLETIN # 308

Moffett Rd/Azalea Park Court Facing Northwest for Eastbound Traffic

NASA called - they can see this digital from the Space Station! Yep, this right hand digital headed into Semmes is one long read. Placed on a curve and set low, this large digital is a dead windshield read, and the last ad opportunity before retail stops at Winn Dixie, CVS, Ace Liquor, Walgreens and Walmart.

TierOne sells a maximum of eight :08 ads, so your ad appears once per minute 24/7.

- ALDOT Weekly Traffic: 69,538
- GeoPath Wkly 18+ Imps: 14,334
- Display Size: 10'6" (h) x 36' (w)
- Illumination: Yes
- Restrictions: No Restrictions
- Specs: tieronebillboards.com/specs
- Read: Right