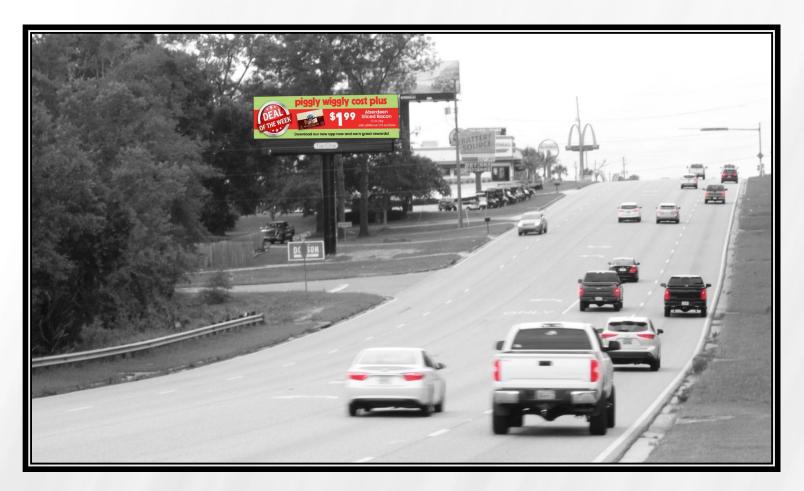

## Mobile, AL DIGITAL BULLETIN # 315

Schillinger Road @ Flint Ridge Rd Facing North for Southbound Traffic

This digital is the gateway to the Schillinger Square Shopping Mall, and reads to massive traffic on Schillinger. Don't look at this sign hungry because the next few hundred yards is home to Waffle House, McDonalds, El Giro Mexican, Subway, Mob Boss, Yellow Hammer Coffee, Pizza Hut, Foosackly's and Japanese Express.