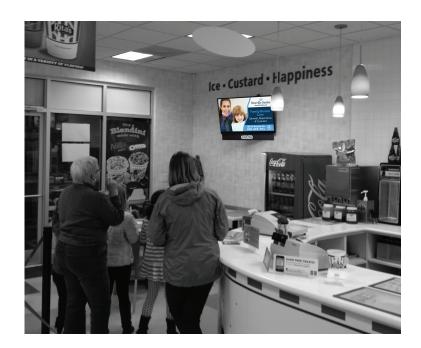

### REACH

Network is in 25+ (non competitive) Niceville businesses focused on residents - not tourists. Screens are positioned for maximum viewership.

#### FREQUENCY

Your message plays multiple times a day along with other local advertisers and content.

#### AUDIENCE

Viewers are on the go, so its a good complement to mobile (active consumer) and reaches where in-home media (TV, print) cannot.

#### **EFFICIENT**

Purchased as a network to reach all of Niceville, surprisingly inexpensive.