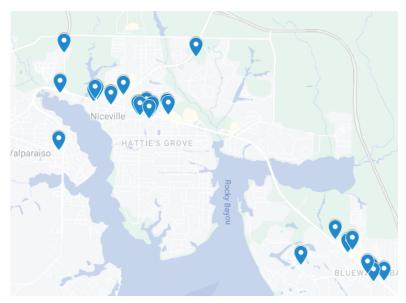

# Niceville Inside Out Net

American Legion Post 221

- ATA Martial Arts
- Bamboo Sushi Niceville
- Beachside Pediatrics Associates
- Bluewater Fitness
- Bow Tie Nail Bar
- Byrds Seafood Market
- Chapala Mexican Restaurant
- Fuel Bootcamp
- Glass Doctor
- Honey Bee Ice Cream & Arcade
- Laura's Pet & Horse
- Niceville Smiles
- Niceville Urgent Care

- Pak Mail
- Paradise Liquor
- Pepitos
- Rollin EZ
  - Southern Roots Salon & Spa
- TN Nail & Skin Care
- Total Laundry Services
- Workout Anytime
- Zero Gravity Athletics
- Select Physical Therapy
- Platinum Chiropractic
- Eye MD of Niceville
  - Bluewater Bay Golf Course

Venues As Of 10/25/24