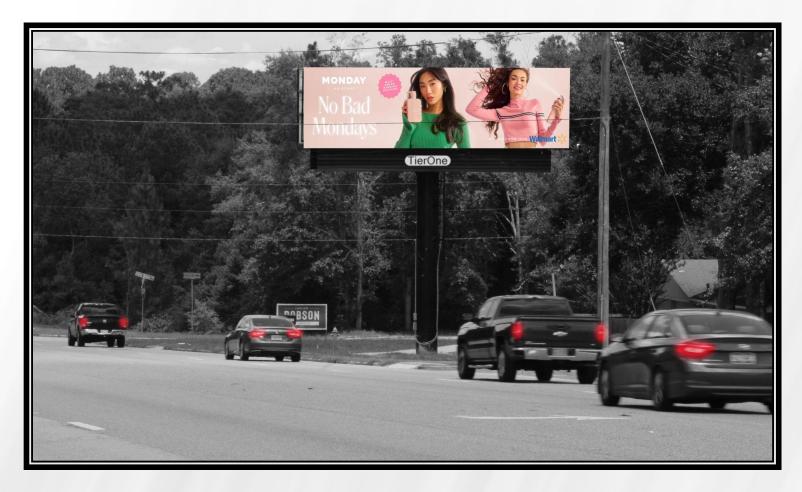

## Mobile, AL

## DIGITAL BULLETIN # 314

Schillinger Road @ Flint Ridge Rd Facing South for Northbound Traffic

This right hand digital on Schillinger will never be available for purchase (but check anyway). The read is stunning, and the northbound traffic on Schillinger is headed to Walmart, Target, AMC Mobile 16, and the Shops on Schillinger.

TierOne sells a maximum of eight :08 ads, so your ad appears once per minute 24/7.

ALDOT Weekly Traffic: 74,414

GeoPath Wkly 18+ Imps: 39,575

• Display Size: 10'6" (h) x 36' (w)

• Restrictions: No Restrictions

• Specs: tieronebillboards.com/specs

Read: Right

For More Information Contact: