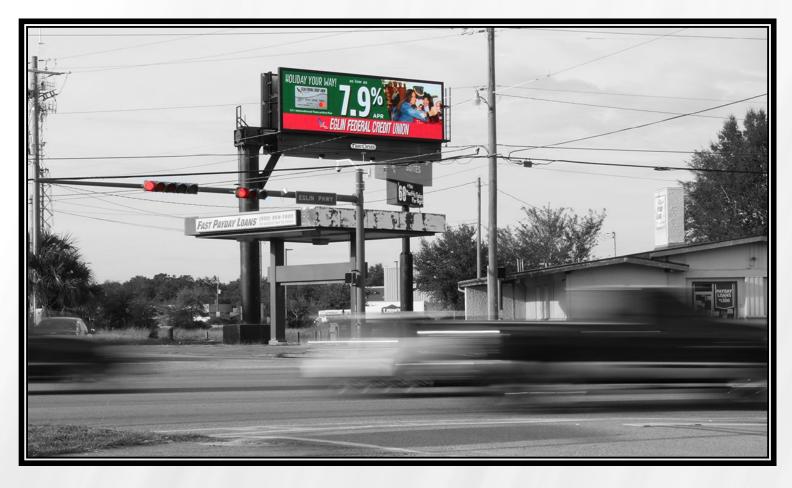

## Fort Walton, FL

DIGITAL BULLETIN # 100

Eglin Pkwy @ Racetrack Road Facing Northeast for Southbound Traffic

Enormous viewership is the result of a long read from eight lanes of traffic stopped at a slow traffic light. Busy intersection reaches people headed to largest employer - Eglin Air Force Base, as well as Destin Airport, Walmart, boating/golfing/beach paradise of Shalimar, Fort Walton and Destin.

FDOT Weekly Traffic: 334,250

GeoPath Wkly 18+ Imps: 258,955

• Display Size: 10' (h) x 30' (w)

Spot / Loop: 7 seconds / 63 seconds

Restrictions: No Adult Content

Specs: tieronebillboards.com/specs

Read: Right