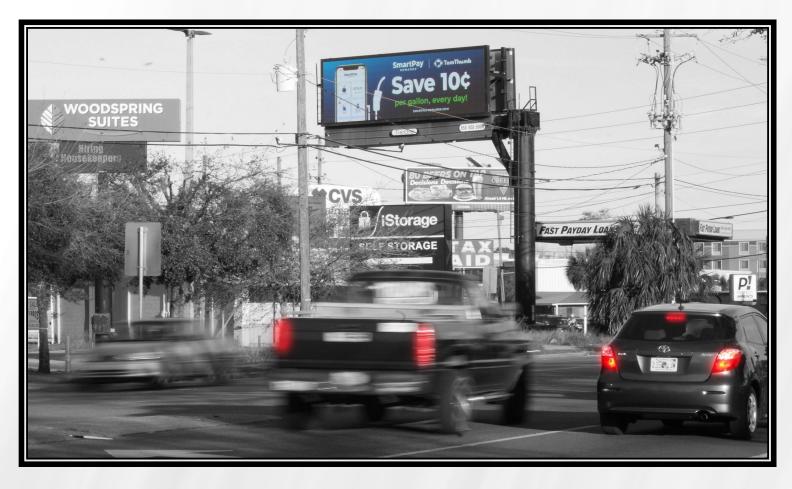

## DIGITAL BULLETIN # 101

Racetrack Road @ Eglin Pkwy Facing West for Eastbound Traffic

This face is at the busiest traffic light/intersection in the area, in fact it's one of the few intersections where three lanes in one direction intersect with four lanes. Traffic is either headed north to Eglin Air Force Base, or south towards Fort Walton and Destin. Area is dense w/ shopping and sign is well read from CVS and Publix parking lots.

• FDOT Weekly Traffic: 162,750

GeoPath Wkly 18+ Imps: 76,698

• Display Size: 10' (h) x 30' (w)

Spot / Loop: 8 seconds / 64 seconds

Restrictions: No Adult Content

Specs: tieronebillboards.com/specs

Read: Left