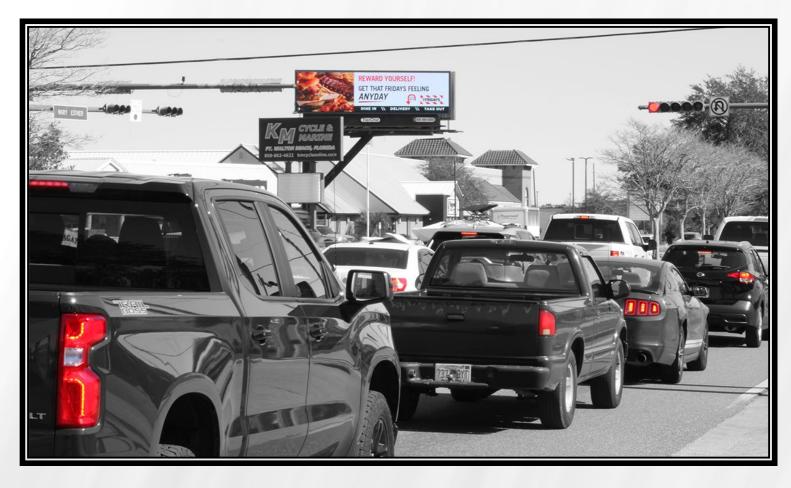

## DIGITAL BULLETIN # 111

Mary Esther CTO @ Sun Plaza Facing Southwest for Northeast Traffic

Digital reads to a long traffic light, reaches a high concentration of retail shoppers, and sits at the edge of Sun Plaza which includes Aldi's, Office Depot, Publix, Bealls Outlet, TJ Maxx, and Petland, with a Home Dept and Walgreens directly across the street. Just ahead is Beal Parkway leading to Okaloosa Island, Fort Walton Beach Medical Center, and Airport.

FDOT Weekly Traffic: 162,750

GeoPath Wkly 18+ Imps: 262,877

• Display Size: 10' (h) x 36' (w)

Spot / Loop: 8 seconds / 63 seconds

Restrictions: No Adult Content

Specs: tieronebillboards.com/specs

Read: Left