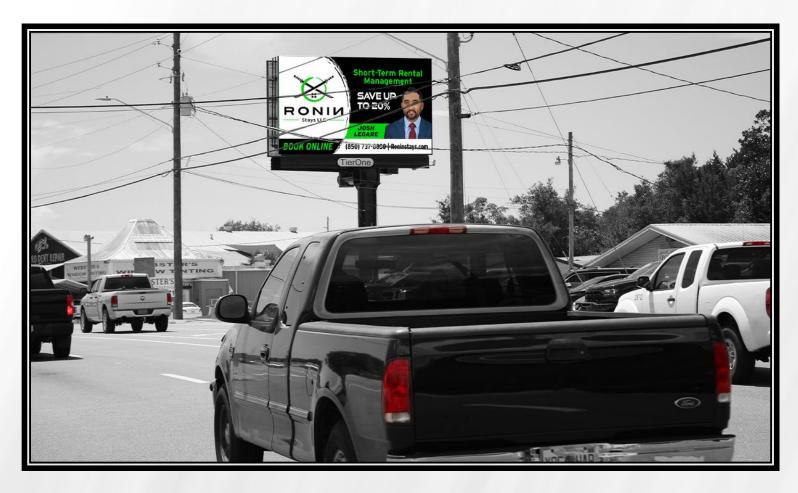

## Fort Walton, FL

DIGITAL BULLETIN # 120

Beal @ Mary Esther
Facing North for Southbound Traffic

This right hand read is placed just perfectly on a curve so that the new brilliant/bright face is seen from dead center on the windshield. The board is shaped like a TV screen, not a billboard, to stand out from the crowd, and this puts more of your ad closer to the road. Traffic here on Beal is either turning to Mary Esther or going straight to upscale Cinco Bayou.