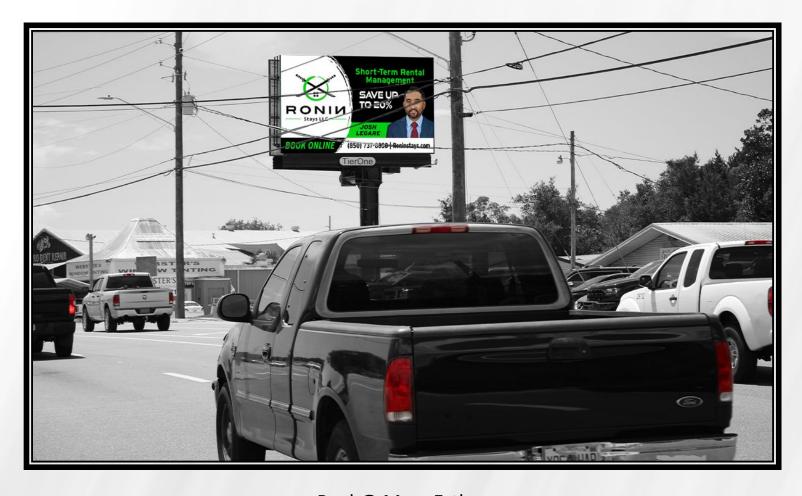

## Fort Walton, FL

DIGITAL BULLETIN # 120

Beal @ Mary Esther Facing North for Southbound Traffic

This right hand read is placed just perfectly on a curve so that the new brilliant/bright face is seen from dead center on the windshield. The board is shaped like a TV screen, not a billboard, to stand out from the crowd, and this puts more of your ad closer to the road. Traffic here on Beal is either turning to Mary Esther or going straight to upscale Cinco Bayou.

TierOne sells a maximum of eight :08 ads, so your ad appears once per minute 24/7.

FDOT Weekly Traffic: 182,000

GeoPath Wkly 18+ Imps: 107,799

• Display Size: 16' (h) x 25' (w)

• Spot / Loop: 7 seconds / 63 seconds