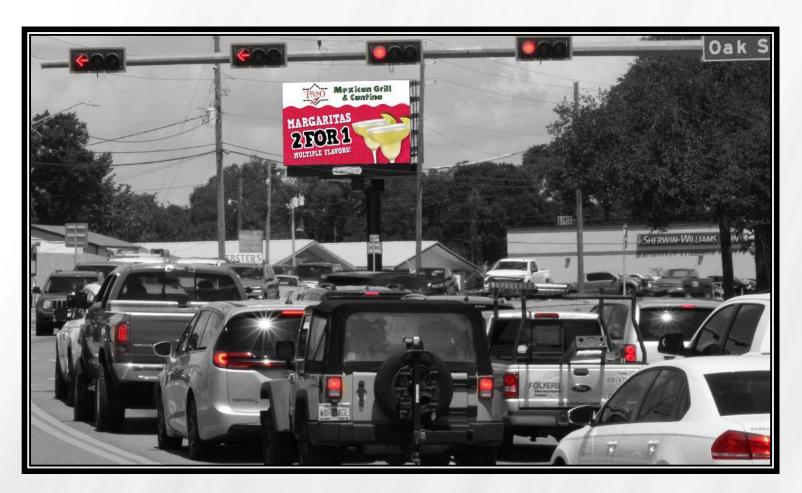

## Fort Walton, FL DIGITAL BULLETIN # 121

Beal @ Mary Esther Facing South for Northbound Traffic

Put on your sunglasses because this brilliant baby is low and center while you sit at the long Mary Esther traffic light. The board is shaped like a TV to stand out, which also positions your ad closer to the road. This is retail nirvana too, because a left turns brings you to Home Depot, while Sam's Club & Walmart are straight ahead.