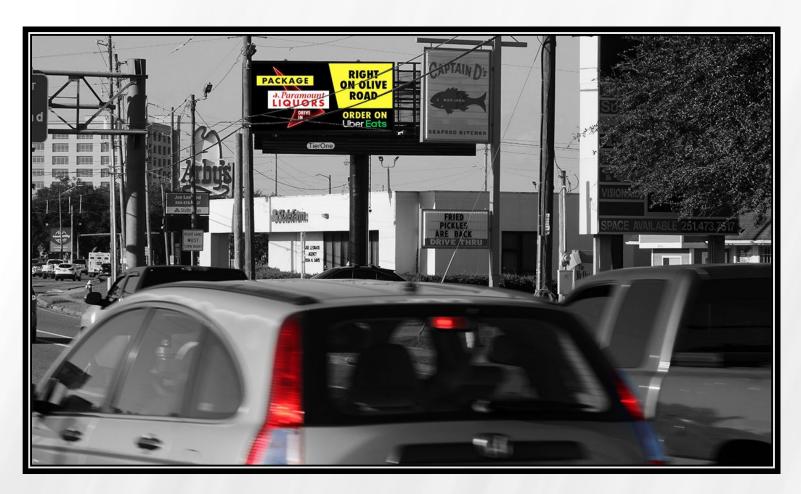

## Pensacola, FL DIGITAL BULLETIN # 124

North Davis @ East Olive Rd Facing South for Northbound Traffic

Want efficient? This is efficient. This small sign is mighty and inexpensive because of a short read. Traffic here at North Davis is extremely high because the road is a staggering six lanes wide and all of them are busy.

TierOne sells a maximum of eight :08 ads, so your ad appears once per minute 24/7.

- FDOT Weekly Traffic: 236,250
- GeoPath Wkly 18+ Imps: 136,617
- Display Size: 11' (h) x 22' (w)
- Spot / Loop: 7 seconds / 63 seconds
- Restrictions: Insurance
- Specs: tieronebillboards.com/specs
- Read: Right