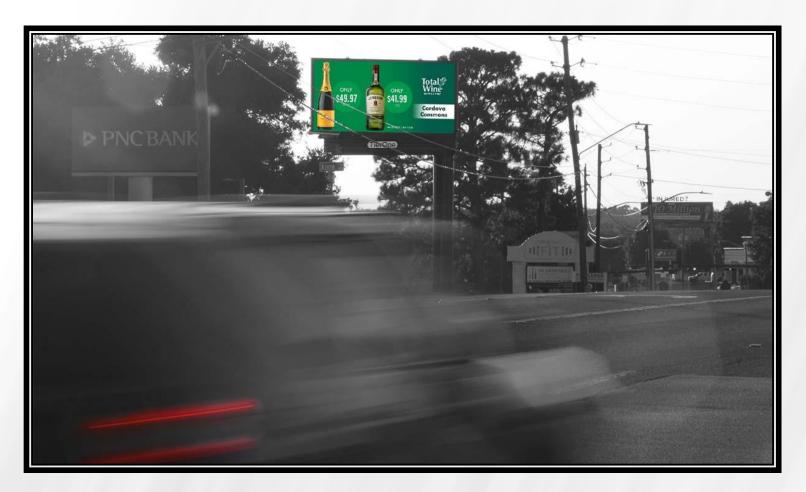

## Pensacola, FL DIGITAL BULLETIN # 129

Bayou Boulevard @ North Ninth Ave Facing East for Westbound Traffic

Left hand read is across the street from the popular Cordova Mall and half a block from the entrance to the Ascension Sacred Heart Hospital. Just ahead is PNC Bank, Bank of America, ABC Wine & Spirit, Publix, Starbucks, Mellow Mushroom, AMC Bayou 15 screen theater, and Seton Office Park – now that's some pricey real estate.

- FDOT Weekly Traffic: 80,500
- GeoPath Wkly 18+ Imps: 26,441
- Display Size: 11' (h) x 22' (w)
- Spot / Loop: 8 seconds / 64 seconds
- Restrictions: Adult, Hearing Specialist, Spa
- Specs: tieronebillboards.com/specs
- Read: Left