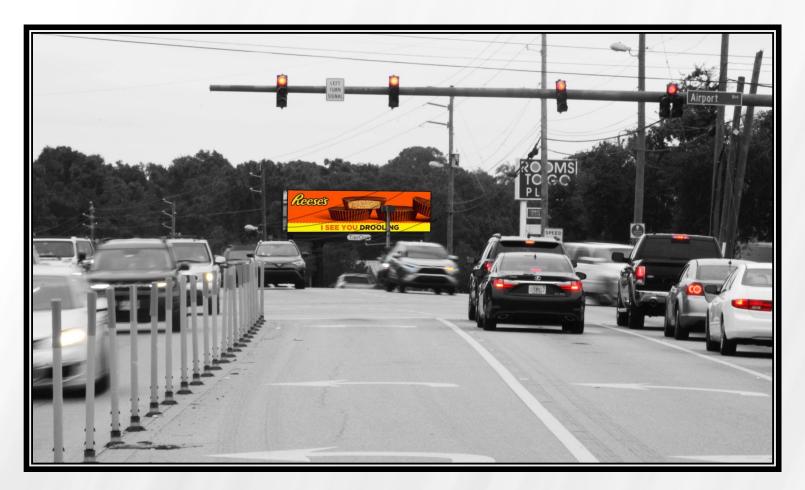

## Pensacola, FL DIGITAL BULLETIN **# 130**

North Davis @ Airport Blvd Facing South for Northbound Traffic

This right read is located at the center of the universe – it the most exciting addition to the Pensacola landscape since the Seville Tower was built in 1910. Face can be read from the Airport traffic light by all the traffic heading north through long stretches of retail to I-10, Ferry Pass, HCA Florida Hospital, University of West Florida and North Pensacola.

- FDOT Weekly Traffic: 117,500
- GeoPath Wkly 18+ Imps: 88,848
- Display Size: 10'6" (h) x 36' (w)
- Spot / Loop: 7 seconds / 63 seconds
- Restrictions: Adult, Mall Competitors, Political, Religion
- Specs: tieronebillboards.com/specs
- Read: Right