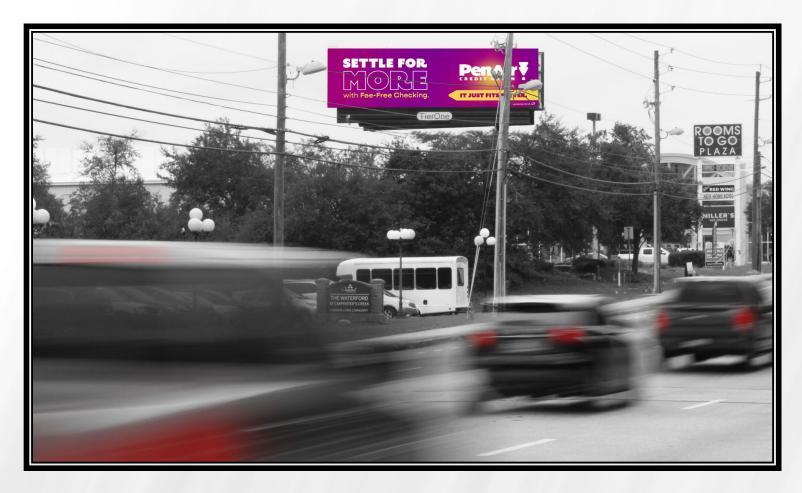

## DIGITAL BULLETIN # 131

North Davis @ Airport Blvd Facing North for Southbound Traffic

The curve on North Davis is just enough to extend the read on this left hand digital. Traffic reading this baby is heading south through major retail to downtown Pensacola, left (east) to the Cordova Mall and the Airport, and right (west) to I-110 and West Pensacola. It's the most exciting addition to the Pensacola landscape since the Seville Tower was built in 1910.

FDOT Weekly Traffic: 117,500

• GeoPath Wkly 18+ Imps: 153,748

• Display Size: 10'6" (h) x 36' (w)

Spot / Loop: 7 seconds / 63 seconds

Restrictions: Adult, Mall Competitors,

Political, Religion

• Specs: tieronebillboards.com/specs

Read: Left

For More Information Contact: