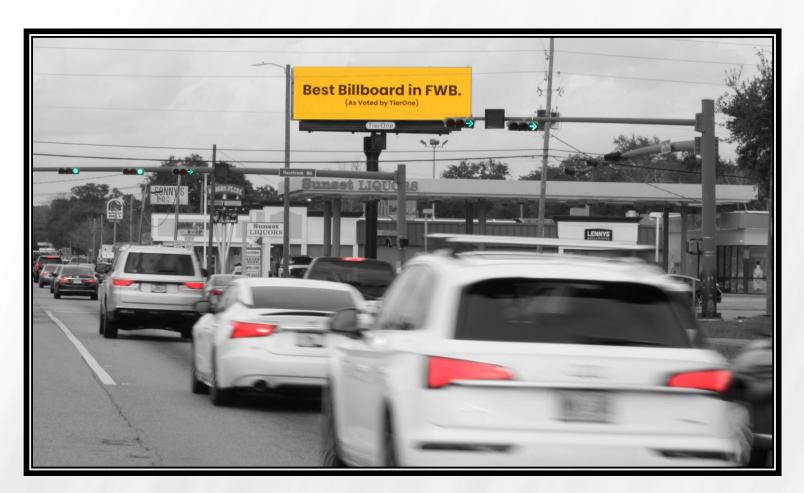

## Fort Walton, FL DIGITAL BULLETIN # 134

Beal & Racetrack Facing South for Northbound Traffic

This is the best read in Fort Walton. As motorists sit at the light this 10'6 X 36' is front and center in the windshield. The light is long, as is the read. Traffic is turning onto Racetrack into downtown or headed straight north to auto row, Fort Walton - Destin Hospital, Okaloosa Technical College, Destin-Fort Walton Beach Airport, Eglin Air Force Base, Niceville and Crestview.

- FDOT Weekly Traffic: 245,000
- GeoPath Wkly 18+ Imps: 194,409
- Display Size: 10'6" (h) x 36' (w
- Spot / Loop: 7 seconds / 63 seconds
- Restrictions: No C-Store/ Gas
- Specs: tieronebillboards.com/specs
- Read: Right