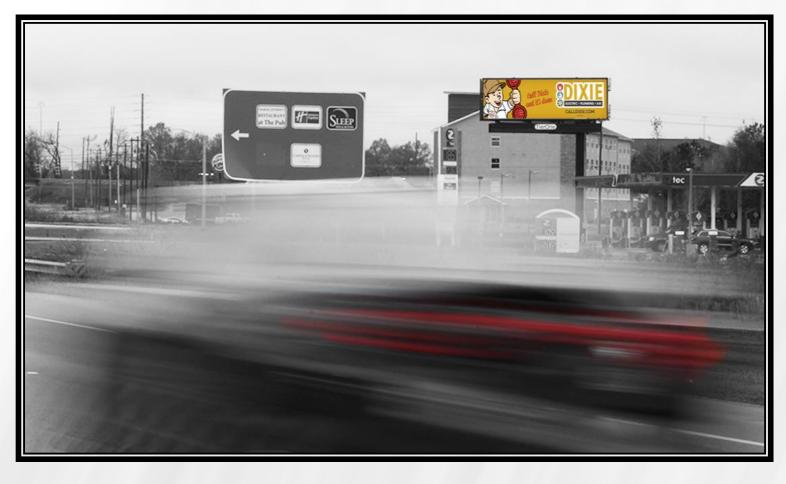

## Montgomery, AL

DIGITAL BULLETIN # 208

Chantilly Parkway at Eastchase Parkway Facing South for Northbound Traffic

12 X 36 targets East Montgomery/Pike residents approaching I 85, is located at a major entrance to the busiest shopping center in Montgomery (including Home Depot and Walmart), and area has plenty of restaurants, shopping, and banking. Audience is upscale; 36% owns a home and 36% earns over \$100K+.

ALDOT Weekly Traffic: 107,657

• GeoPath Wkly 18+ Imps: 24,636

• Display Size: 12' (h) x 36' (w)

Spot / Loop: 7 seconds / 63 seconds

Restrictions: No Adult Content

Specs: tieronebillboards.com/specs

Read: Right