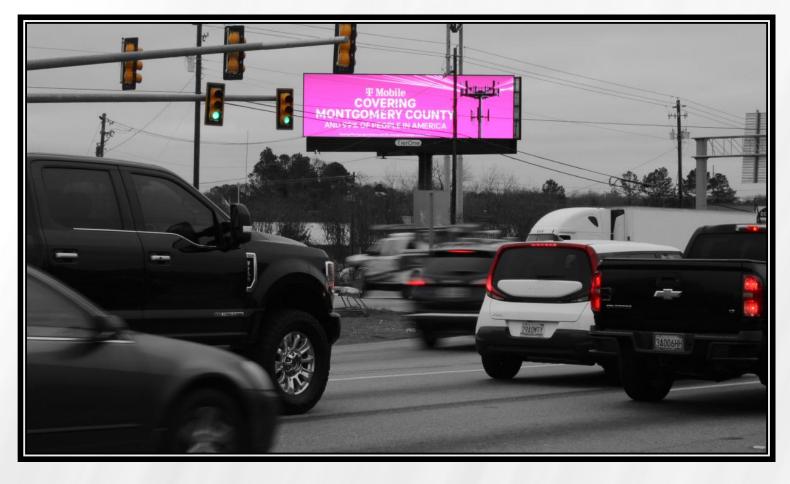

## Eastern Blvd @ I-85 Facing North for Southbound Traffic

Welcome to Montgomery. This 14' X 48' reads to all southbound Eastern Boulevard traffic stopped at a four lane traffic light, and is a head on read from the the exit ramp off I-85 at exit 6. Traffic is headed into a retail gauntlet that includes Lowes, Aldi, Home Depot, Walmart, AT&T, Verizon, T-Mobile, and also cultural points of interest including Montgomery Museum of Fine Arts, Alabama Shakespeare Festival and Blount Cultural Park. Read to the sign is special because face is set low for maximum view shed, and the screen is brand new tech.

TierOne sells a maximum of eight :08 ads, so your ad appears once per minute 24/7.

ALDOT Weekly Traffic: 147,144

GeoPath Wkly 18+ Imps: 299,229

• Display Size: 14' (h) x 48' (w)

Illumination: Yes

Spot / Loop: 7 seconds / 63 seconds