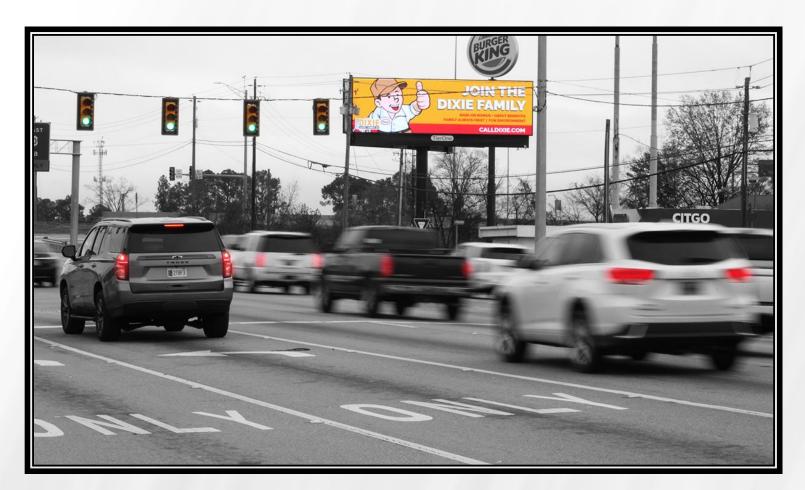

## Montgomery, AL DIGITAL BULLETIN # 220

## Eastern Blvd @ I-85 Facing South for Northbound Traffic

Make a statement. Huge 14' X 48' right hand read can be seen all the way down Eastern Boulevard and from the five-lane traffic light just before the North/South entrance to I-85. This market-best sign reaches motorists headed north and is right before Sam's Club as well as Auto Row destinations Toyota, Lexus, GMC, Buick, BMW, Chevy, VW and Nissan. Ads here are not missed because traffic is slow, lights are long, sign is set low for max view shed, and image is from latest state of the art screen.

- ALDOT Weekly Traffic: 153,149
- GeoPath Wkly 18+ Imps: 308,912
- Display Size: 14' (h) x 48' (w)
- Illumination: Yes
- Spot / Loop: 7 seconds / 63 seconds
- Restrictions: No Restrictions
- Specs: tieronebillboards.com/specs
- Read: Right