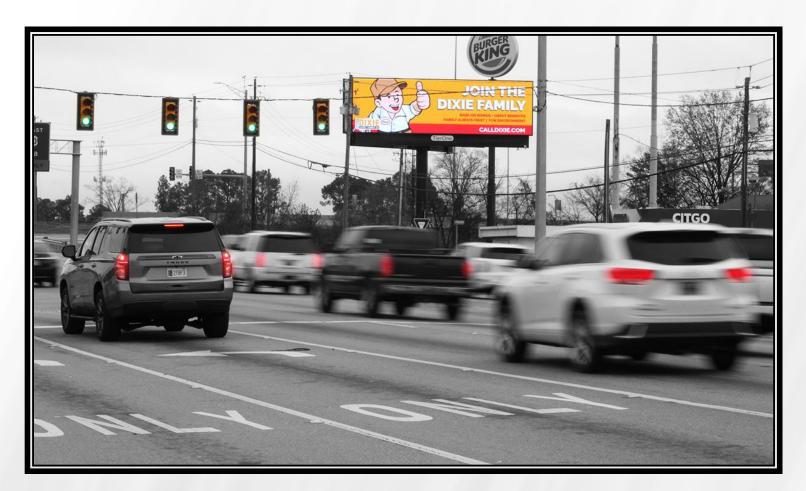

## Eastern Blvd @ I-85 Facing South for Northbound Traffic

Make a statement. Huge 14' X 48' right hand read can be seen all the way down Eastern Boulevard and from the five-lane traffic light just before the North/South entrance to I-85. This market-best sign reaches motorists headed north and is right before Sam's Club as well as Auto Row destinations Toyota, Lexus, GMC, Buick, BMW, Chevy, VW and Nissan. Ads here are not missed because traffic is slow, lights are long, sign is set low for max view shed, and image is from latest state of the art screen.

TierOne sells a maximum of eight :08 ads, so your ad appears once per minute 24/7.

- ALDOT Weekly Traffic: 153,149
- GeoPath Wkly 18+ Imps: 308,912
- Display Size: 14' (h) x 48' (w)
- Illumination: Yes
- Spot / Loop: 7 seconds / 63 seconds
- Restrictions: No Restrictions
- Specs: tieronebillboards.com/specs
- Read: Right