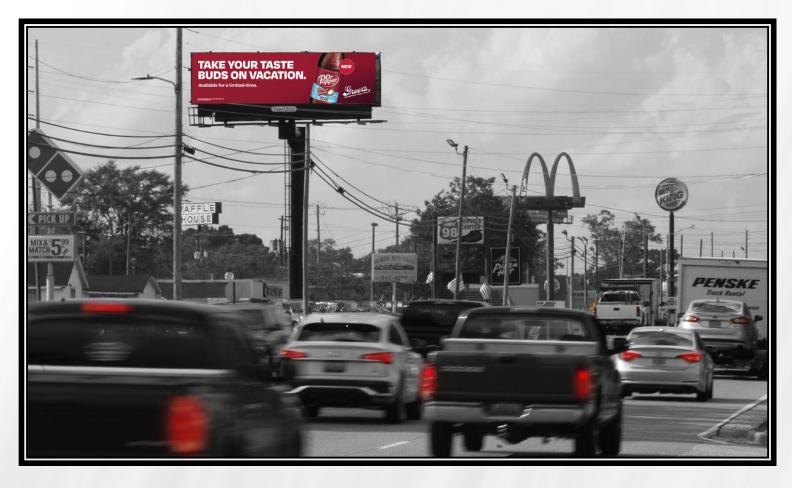

## DIGITAL BULLETIN # 311

## Moffett Rd/Dogwood Drive Facing Southeast for Northwest Traffic

This left hand digital (the first in the area) on the Semmes/Mobile border delivers everyone leaving the city heading to Semmes and to the large shopping there. The area tends to be congested, especially during evening rush as people travel home. The next 300 yards includes McDonalds, Burger King, Arby's, Moe's BBQ, Waffle House, Little Caesars, Papa Johns, and Walmart.

ALDOT Weekly Traffic: 101,458

GeoPath Wkly 18+ Imps: 51,333

• Display Size: 10'6" (h) x 36' (w)

• Illumination: Yes

Restrictions: No Restrictions

Specs: tieronebillboards.com/specs

Read: Left

For More Information Contact: