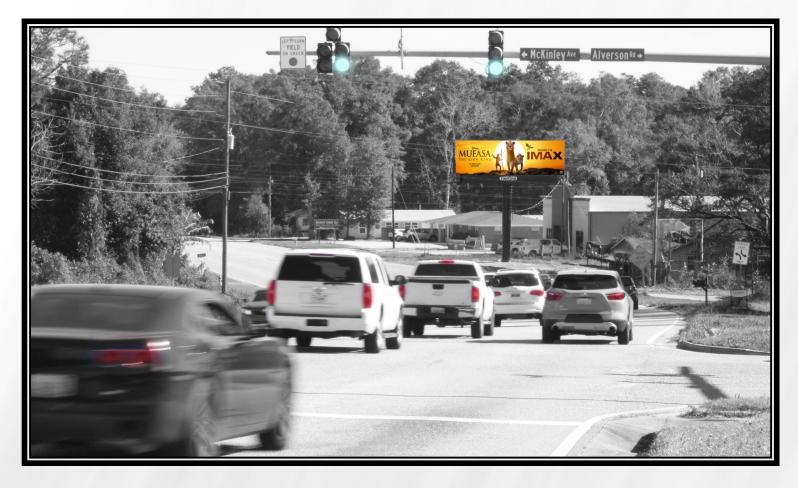

## DIGITAL BULLETIN # 312

Old Shell Rd @ First Ave Facing West for Eastbound Traffic

Read this right hand digital in the middle of your windshield because of the curve. And it reads forever because traffic stops at the McKinley/Alverson traffic light. This traffic just arrived from Schillinger, and is taking the fast route to University of South Alabama, Hancock Stadium, College Park and the city of Mobile. Only locals know that this is faster than Airport Blvd, so it's the best way to reach them.